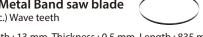

# Bi-Metal Band saw blade

(5pc.) Wave teeth

Width: 13 mm, Thickness: 0.5 mm, Length: 835 mm

| No. of teeth inch | Thickness of<br>work piece                   | Application          | Part No. |
|-------------------|----------------------------------------------|----------------------|----------|
| 14                | 3-6mm                                        | Plastics and         | B-40543  |
| 18                | 2-3mm non-ferrous metal.<br>Mild steel, cast | B-40559              |          |
| 24                | Less than 2mm                                | steel and cast iron. | B-40565  |