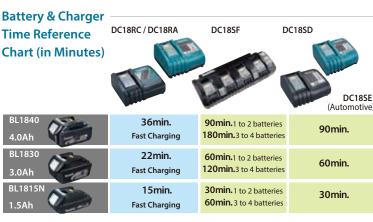

Standard Equipment: Fast Charger, Battery Cartridge, Band Saw Blade, Hex wrench

\*weight according to EPTA-Procedure 01/2003