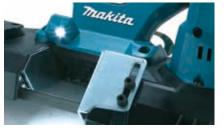

### Adjustable stopper plate

convenient to cut pipes near wall, floor and ceiling.