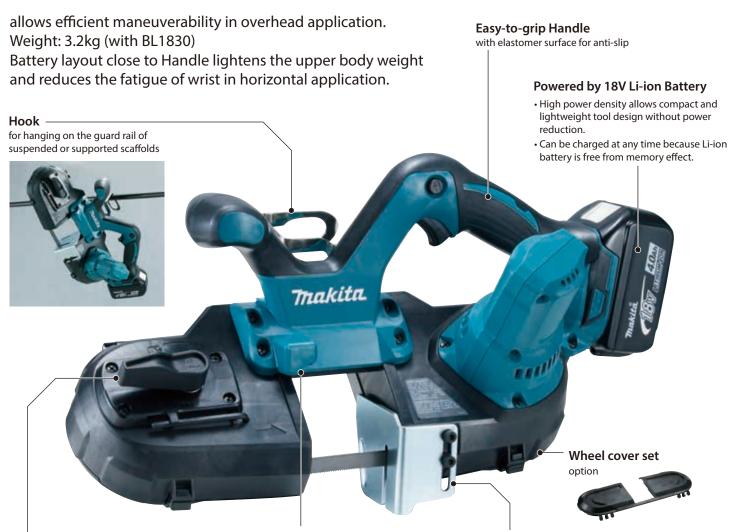

# Lightweight design with excellent balance

#### Easy blade replacement

by quick blade tension release/stretch with large lever

### Single-light LED job light

with pre-glow function

On pulling switch trigger, the light automatically turns on before motor starts turning.

### Adjustable stopper plate

convenient to cut pipes near wall, floor and ceiling.