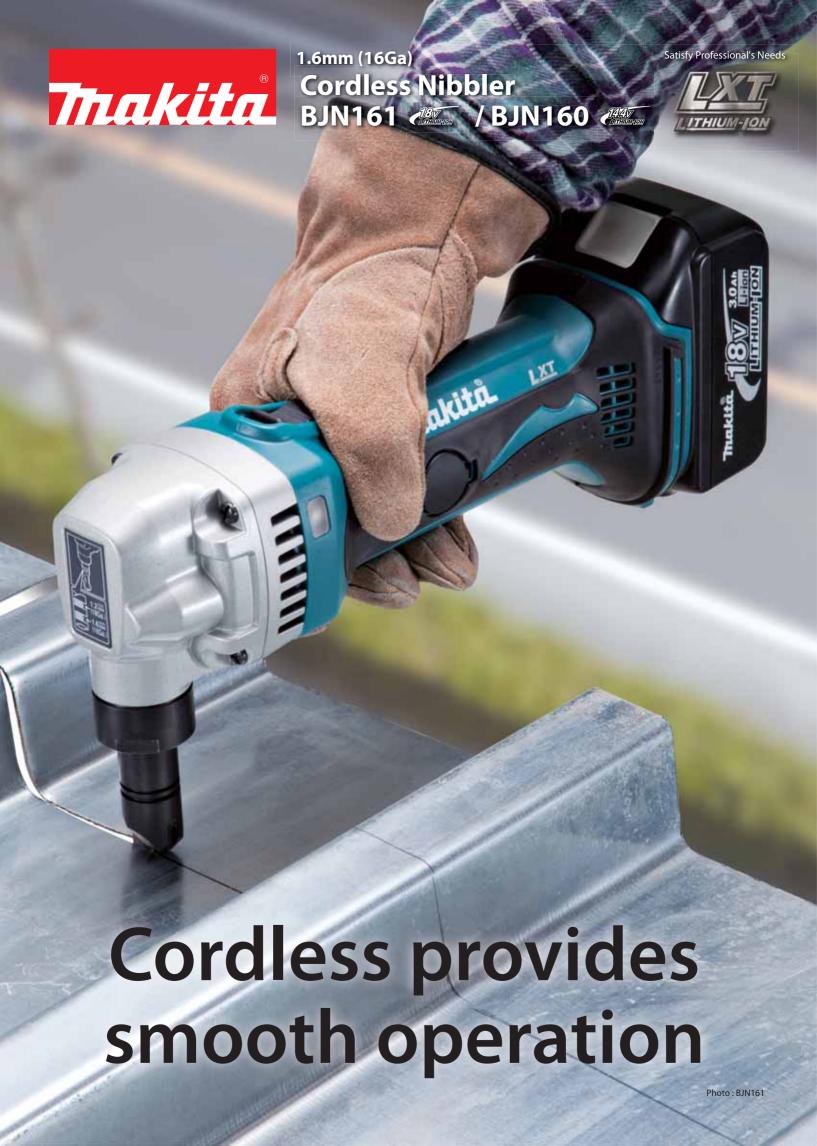

**Excellent performance as** powerful as AC model

## **High cutting capacity**

up to 1.6mm (16Ga) thick mild steel

up to 1.2mm (18Ga) thick stainless steel

up to 2.5mm (12Ga) thick aluminum

\*weight according to EPTA-Procedure 01/2003

Items of standard equipment and specifications may vary by country or area.