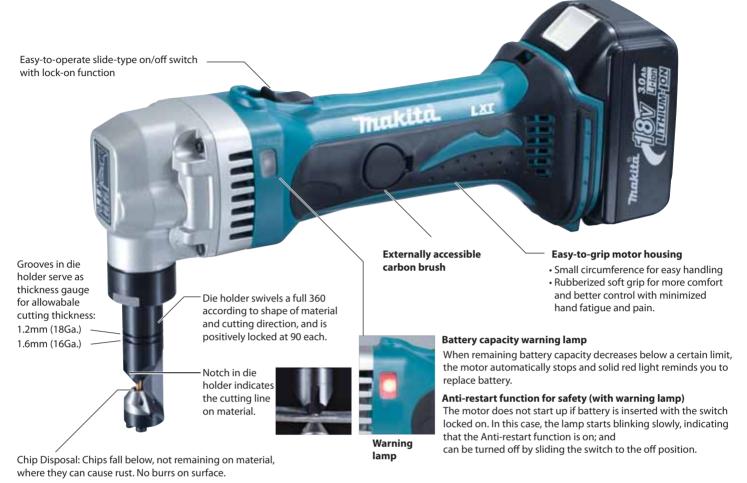

## **High cutting capacity**

up to 1.6mm (16Ga) thick mild steel

up to 1.2mm (18Ga) thick stainless steel

up to 2.5mm (12Ga) thick aluminum

\*weight according to EPTA-Procedure 01/2003

Items of standard equipment and specifications may vary by country or area.