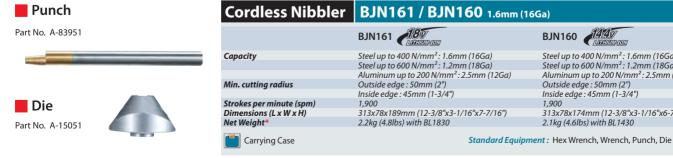

## Makita Corporation

Steel up to 400 N/mm<sup>2</sup>: 1.6mm (16Ga) Steel up to 600 N/mm<sup>2</sup>: 1.2mm (18Ga) Aluminum up to 200 N/mm<sup>2</sup>: 2.5mm (12Ga) Outside edge: 50mm (2")

313x78x174mm (12-3/8"x3-1/16"x6-7/8")

3-11-8 Sumiyoshi-cho, Anjo, Aichi, 446-8502 Japan

BJN160 1447

Inside edge : 45mm (1-3/4")