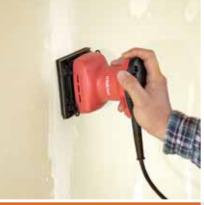

## MT925

**Compact and lightweight** 

Slim exterior design with ergonomically contoured tool head can be easily gripped from different angles, allowing for comfortable operation in horizontal and overhead applications.