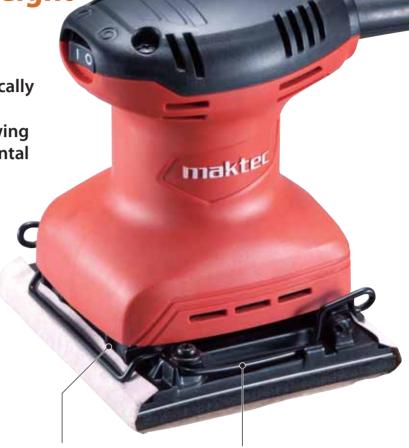

## Easy installation/removal of paper

- · Easy to press clamper with rolled edges
- · Clamper opens wider for easy installation.

Double Insulation

**Continuous rating Input** 112 x 102mm (4-3/8" x 4") Pad size Abrasive paper size 114 x 140mm (4-1/2" x 5-1/2") Orbits per minute (opm) 14.000 Dimensions (L x W x H) Net Weight