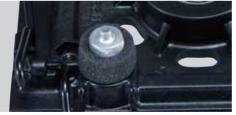

Rigid aluminum foot with sponge sleeve

provides high durability and effective vibration-absorbing performance.