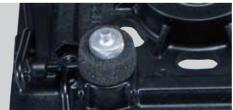

Rigid aluminum foot with sponge sleeve

provides high durability and effective vibration-absorbing performance.