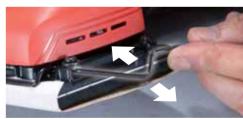

## Easy installation/removal of paper

- · Easy to press clamper with rolled edges
- · Clamper opens wider for easy installation.

Double Insulation

**Continuous rating Input** 112 x 102mm (4-3/8" x 4") Pad size Abrasive paper size 114 x 140mm (4-1/2" x 5-1/2") Orbits per minute (opm) 14.000 Dimensions (L x W x H) Net Weight