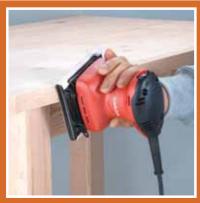

## MT925

**Compact and lightweight** 

Slim exterior design with ergonomically contoured tool head can be easily gripped from different angles, allowing for comfortable operation in horizontal and overhead applications.