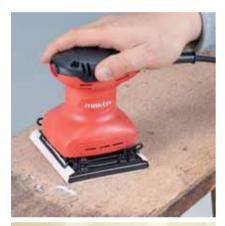

## MT925

**Compact and lightweight** 

Slim exterior design with ergonomically contoured tool head can be easily gripped from different angles, allowing for comfortable operation in horizontal and overhead applications.