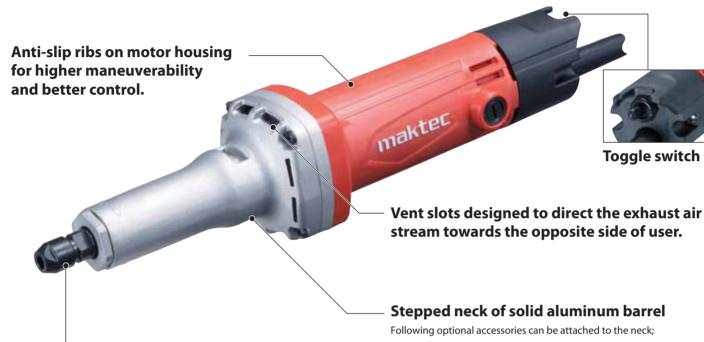

## **Round-Shaped Collet Nut**

Reduces the possibility of damage/scratches to workpiece compared with the conventional hex-type collet cones.

No load speed 33,000 rpm

1) Vise holder at the 35mm diameter portion of the neck

2) Drill stand at the 43mm diameter portion of the neck

3) Side handle at the 43mm diameter portion of the neck

Anti-slip rubber cover is available.

Double Insulation

**Continuous rating Input** 480W Collet: 6mm or 1/4" Capacity Wheel diameter 20mm (13/16") No load speed (rpm) 33,000 350x75x75mm (13-3/4"x2-15/16"x2-15/16") Dimensions (L x W x H)

Net Weight\* 1.4kg (3.1lbs) Power supply cord 2.0m (6.6ft)

411 🞹

Standard Equipment: Wrench (2pcs.)

(Tool does not come with wheel point.)