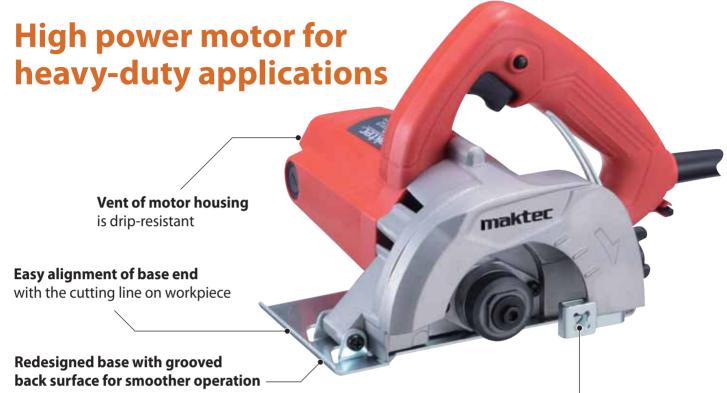

## Cutter MT412 125mm (5")

The grooves added on the back surface of the base reduce the resistance caused by surface tension of water to prevent the base from adhering to the surface of workpiece in wet applications.

## **Standard Equipment:**

Wrench Hex wrench Vinyl tube Tube holder

- Up to 125mm (5") diameter diamond wheel can be used.
- · Compatible with 110mm Diamond cup wheel
- Newly designed blade case protects the depth guide from being deformed during operation.
- · Specialized for right angle cutting only
- · No load speed: 12,000 rpm